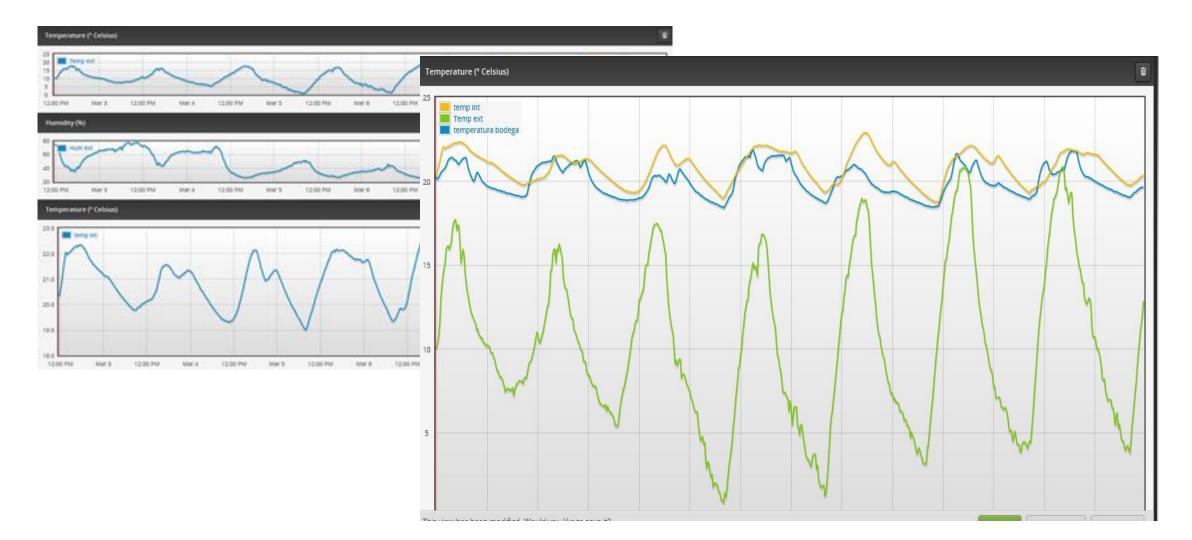

## Remote Access & cloud storage

Remote access and remote cloud storage systems broaden the possibilities of these systems

Whatever your need, you can obtain graphical results of monitoring and control systems