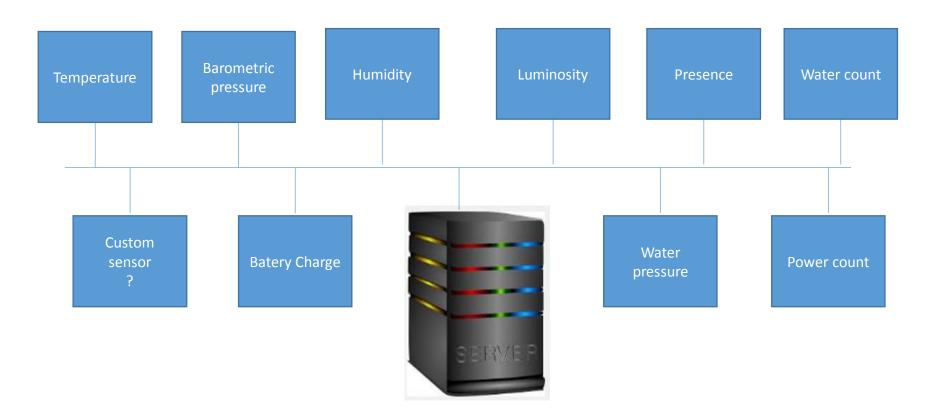

## Sensor topology

Using standard ethernet wifi is offered the possibility of centralizing the management, control and storage of these systems, regardless of location.