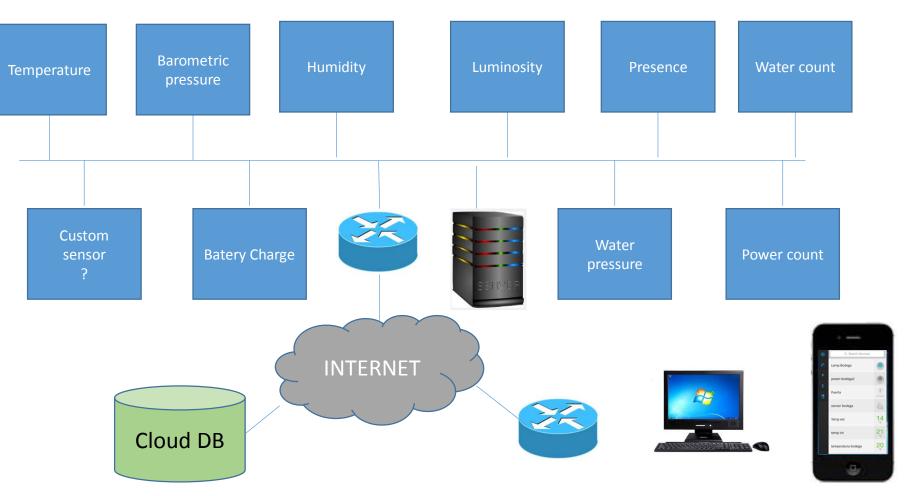

## Remote Access & cloud storage

Remote access and remote cloud storage systems broaden the possibilities of these systems

Whatever your need, you can obtain graphical results of monitoring and control systems