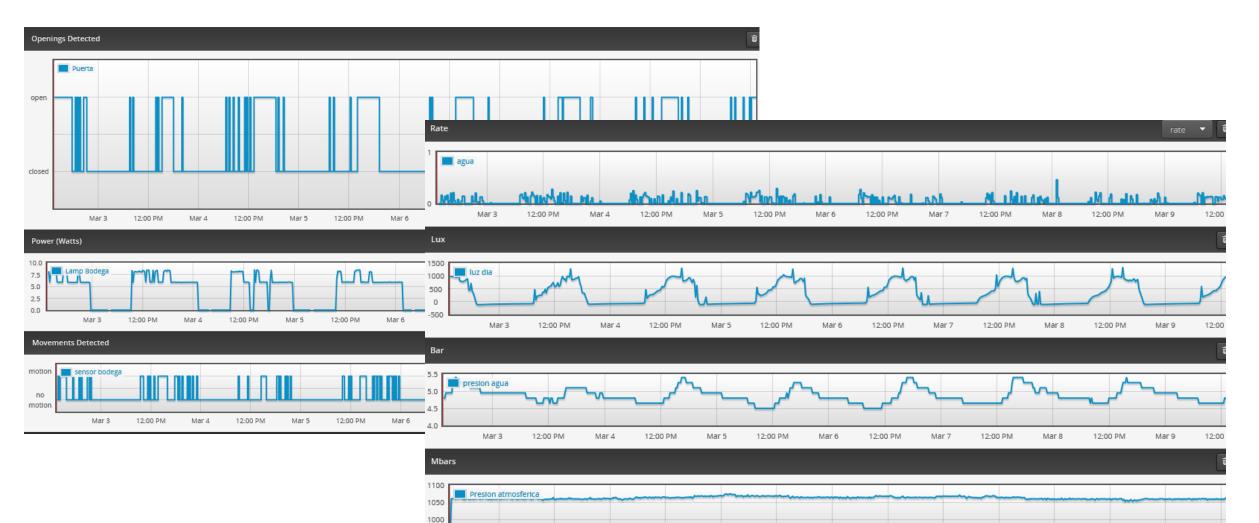

## Remote Access & cloud storage

Remote access and remote cloud storage systems broaden the possibilities of these systems

Whatever your need, you can obtain graphical results of monitoring and control systems

## Sensor wathever you need

Presence, power, water presure, light, water flux......