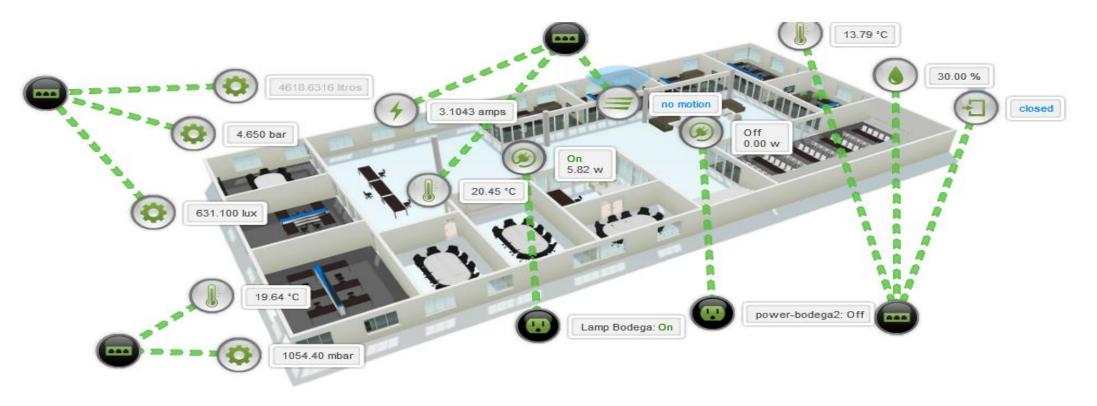

## Smart cities, offices, homes

With the evolution of technology in the market have many devices that allow us to obtain real-time sensor readings and store them.

## Sensor wathever you need

Presence, power, water presure, light, water flux......