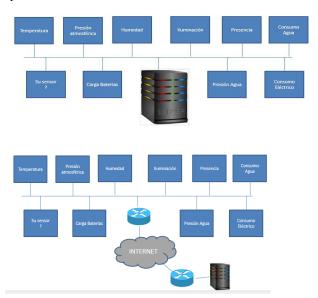

These systems can record the data locally or remotely

Tablet or Mobile and add any of these devices the ability of supervision and control

In all its variants, the important thing is that we have a control system in real time, allowing us to obtain a user response and to treat it properly. Also these reports can be a certification document of quality or traceability necessary for your company

Or combine several sensors on the same graph

Do not hesitate to consult your needs, surely find a practical solution that will fit your budget

TELDRIVE TELECOMUNICACIONES S.L. www.teldrive.com info@teldrive.com