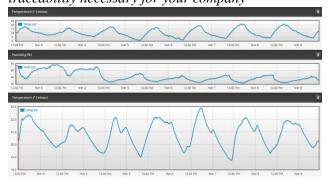

These systems can record the data locally or remotely

Tablet or Mobile and add any of these devices the ability of supervision and control

In all its variants, the important thing is that we have a control system in real time, allowing us to obtain a user response and to treat it properly. Also these reports can be a certification document of quality or traceability necessary for your company