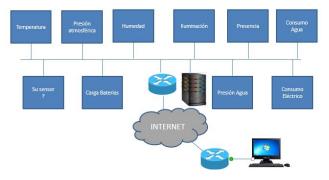

These systems can record the data locally or remotely

Tablet or Mobile and add any of these devices the ability of supervision and control

In all its variants, the important thing is that we have a control system in real time, allowing us to obtain a user response and to treat it properly. Also these reports can be a certification document of quality or traceability necessary for your company

Or combine several sensors on the same graph

Do not hesitate to consult your needs, surely find a practical solution that will fit your budget

TELDRIVE TELECOMUNICACIONES S.L. www.teldrive.com info@teldrive.com